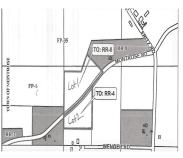

## LOT 1 MONTROSE ROAD, MONTROSE, WI, 53508

https://www.adashunjones.com

Incredible build opportunity only minutes from Verona and Epic Campus! Elevation has potential for incredible views and exposure, all on a quiet country road! Enjoy the isolated country feel while maintaining proximity to everything southern Dane County has to offer.