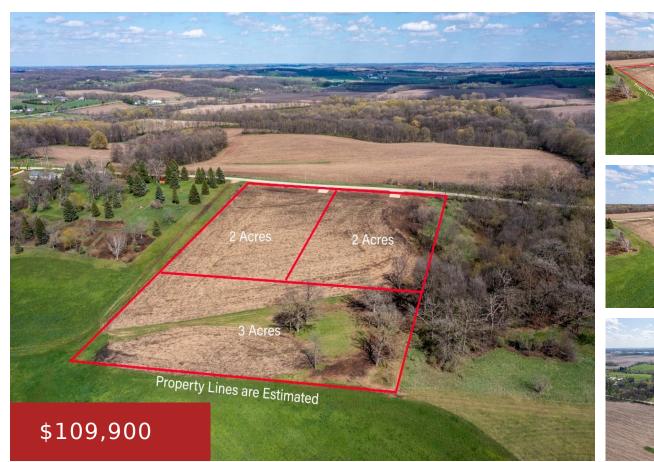

## LOT 1 MONROE-SYLVESTER ROAD, MONROE, WI, 53566

https://www.adashunjones.com

Lot 1 Monroe-Sylvester Road, Monroe, WI, 53566

Welcome to the premier opportunity of building your dream home in Monroe's newest subdivision, Hedy Estates. This expansive 2-acre lot not only boasts endless views and a spacious layout but also offers tremendous potential for crafting your ideal living space. Imagine the possibilities with the option for a walk-out lower level, allowing you to optimize...