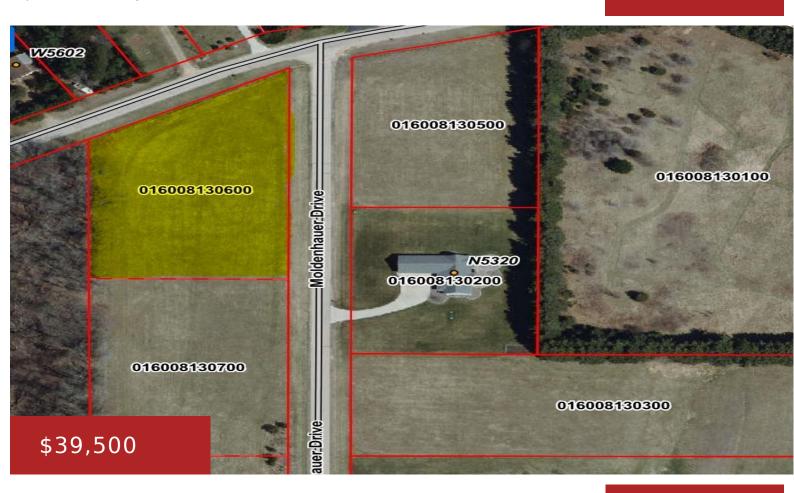

### **LOT 1 MOLDENHAUER DRIVE, PRINCETON, WI, 54968**

https://www.adashunjones.com

The ideal location for your dream home with this beautiful rural building lot. This scenic property presents an exceptional opportunity for a walk-out basement, enabling you to fully appreciate the breathtaking natural surroundings.