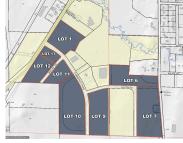

# LOT #1 COMMERCE PARKWAY, FORT ATKINSON, WI, 53538

https://www.adashunjones.com

Lot #1 Commerce Parkway, Fort Atkinson, WI, 53538

11.2 acre parcel in Robert L. Klement Business Park that is in the City of Fort Atkinson! Situated just 40 minutes from Madison and the Milwaukee area, 20 minutes to Janesville and roughly 2 hours to Chicago, this location is ideal for numerous businesses. No impact fees, high speed fiber internet, city water/sewer and close...