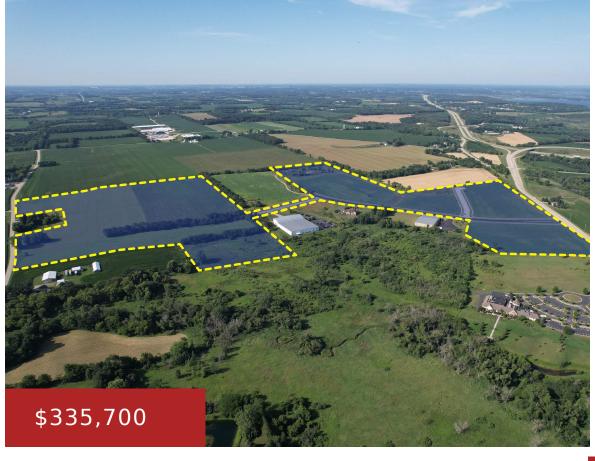

# LOT #1 COMMERCE PARKWAY, FORT ATKINSON, WI, 53538

https://www.adashunjones.com

Lot #1 Commerce Parkway, Fort Atkinson, WI, 53538

11.2 acre parcel in Robert L. Klement Business Park that is in the City of Fort Atkinson! Situated just 40 minutes from Madison and the Milwaukee area, 20 minutes to Janesville and roughly 2 hours to Chicago, this location is ideal for numerous businesses. No impact fees, high speed fiber internet, city water/sewer and close...