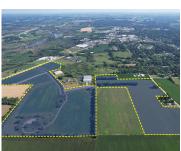

# LOT #1 COMMERCE PARKWAY, FORT ATKINSON, WI, 53538

https://www.adashunjones.com

Lot #1 Commerce Parkway, Fort Atkinson, WI, 53538

11.2 acre parcel in Robert L. Klement Business Park that is in the City of Fort Atkinson! Situated just 40 minutes from Madison and the Milwaukee area, 20 minutes to Janesville and roughly 2 hours to Chicago, this location is ideal for numerous businesses. No impact fees, high speed fiber internet, city water/sewer and close...