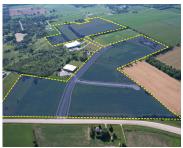

# LOT #1 COMMERCE PARKWAY, FORT ATKINSON, WI, 53538

https://www.adashunjones.com

Lot #1 Commerce Parkway, Fort Atkinson, WI, 53538

11.2 acre parcel in Robert L. Klement Business Park that is in the City of Fort Atkinson! Situated just 40 minutes from Madison and the Milwaukee area, 20 minutes to Janesville and roughly 2 hours to Chicago, this location is ideal for numerous businesses. No impact fees, high speed fiber internet, city water/sewer and close...