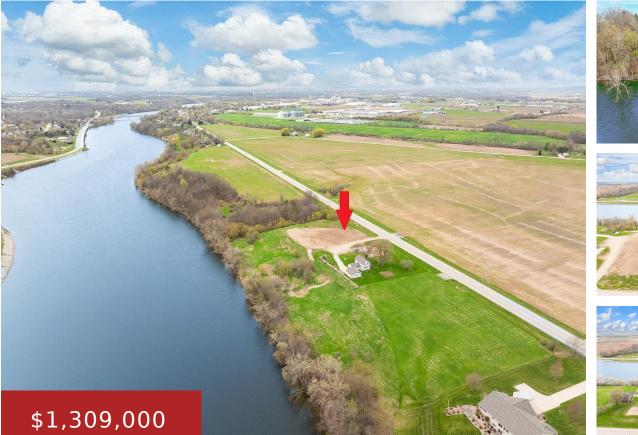

#### LOST DAUPHIN Road, WRIGHTSTOWN, WI, 54180

First time offered, 1.55 acre buildable lot with 183' of prime Fox River frontage. Ideal location for your dream home offering stunning waterfront views. Level building site with slight slope to the riverfront would make for a great walk-out home location. All utilities including municipal sewer and water available underground and at road. Easy access...