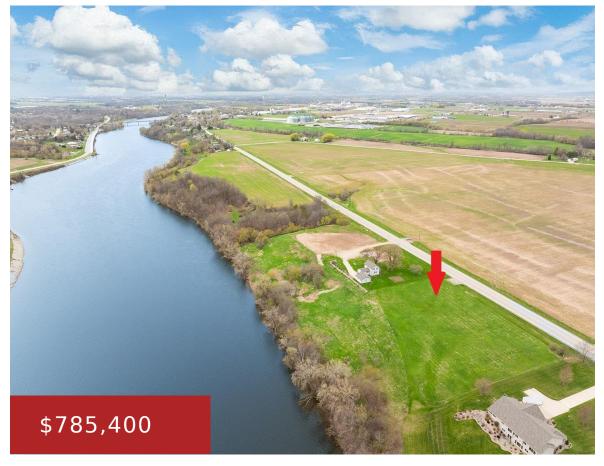

## LOST DAUPHIN ROAD, WRIGHTSTOWN, WI, 54180

https://www.adashunjones.com

LOST DAUPHIN Road, WRIGHTSTOWN, WI, 54180

First time offered, 1.02 acre buildable lot with 125' of prime Fox River frontage. Ideal location for your dream home offering stunning waterfront views. Level building site with slight slope to the riverfront would make for a great walk-out home location. All utilities including municipal sewer and water available underground and at road. Easy access...