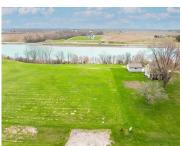

## LOST DAUPHIN ROAD, WRIGHTSTOWN, WI, 54180

https://www.adashunjones.com

LOST DAUPHIN Road, WRIGHTSTOWN, WI, 54180

First time offered, 1.02 acre buildable lot with 125' of prime Fox River frontage. Ideal location for your dream home offering stunning waterfront views. Level building site with slight slope to the riverfront would make for a great walk-out home location. All utilities including municipal sewer and water available underground and at road. Easy access...