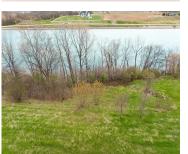

## LOST DAUPHIN ROAD, WRIGHTSTOWN, WI, 54180

https://www.adashunjones.com

LOST DAUPHIN Road, WRIGHTSTOWN, WI, 54180

First time offered, 1.01 acre buildable lot with 125' of prime Fox River frontage. Ideal location for your dream home offering stunning waterfront views. Level building site with slight slope to the riverfront would make for a great walk-out home location. All utilities including municipal sewer and water available