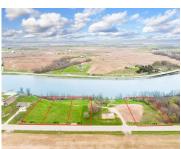

## LOST DAUPHIN ROAD, WRIGHTSTOWN, WI, 54180

https://www.adashunjones.com

LOST DAUPHIN Road, WRIGHTSTOWN, WI, 54180

First time offered, 1.01 acre buildable lot with 125' of prime Fox River frontage. Ideal location for your dream home offering stunning waterfront views. Level building site with slight slope to the riverfront would make for a great walk-out home location. All utilities including municipal sewer and water available