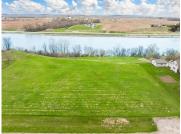

## LOST DAUPHIN ROAD, WRIGHTSTOWN, WI, 54180

https://www.adashunjones.com

LOST DAUPHIN Road, WRIGHTSTOWN, WI, 54180

First time offered, 1.01 acre buildable lot with 125' of prime Fox River frontage. Ideal location for your dream home offering stunning waterfront views. Level building site with slight slope to the riverfront would make for a great walk-out home location. All utilities including municipal sewer and water available