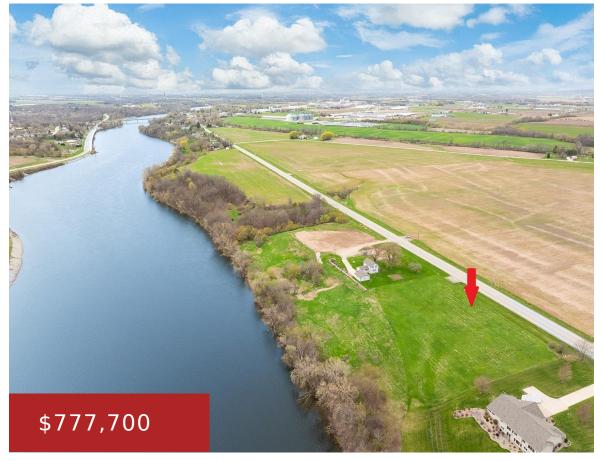

## LOST DAUPHIN ROAD, WRIGHTSTOWN, WI, 54180

https://www.adashunjones.com

LOST DAUPHIN Road, WRIGHTSTOWN, WI, 54180

First time offered, 1.01 acre buildable lot with 125' of prime Fox River frontage. Ideal location for your dream home offering stunning waterfront views. Level building site with slight slope to the riverfront would make for a great walk-out home location. All utilities including municipal sewer and water available