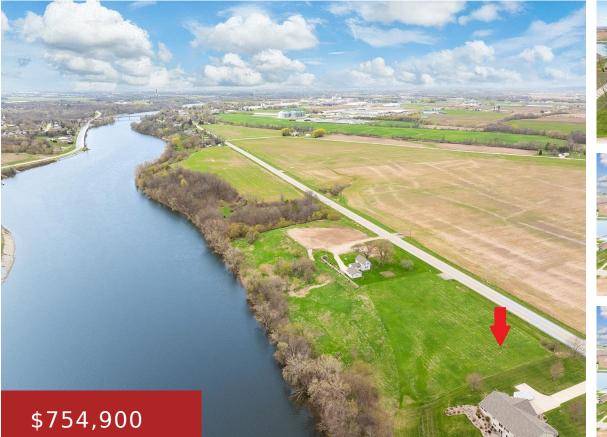

#### LOST DAUPHIN Road, WRIGHTSTOWN, WI, 54180

First time offered, .98 acre buildable lot with 125' of prime Fox River frontage. Ideal location for your dream home offering stunning waterfront views. Level building site with slight slope to the riverfront would make for a great walk-out home location. All utilities including municipal sewer and water available underground and at road. Easy access...