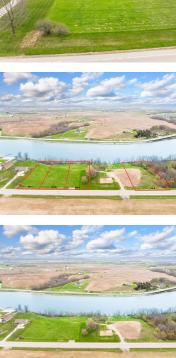

#### LOST DAUPHIN Road, WRIGHTSTOWN, WI, 54180

First time offered, .98 acre buildable lot with 125' of prime Fox River frontage. Ideal location for your dream home offering stunning waterfront views. Level building site with slight slope to the riverfront would make for a great walk-out home location. All utilities including municipal sewer and water available underground and at road. Easy access...