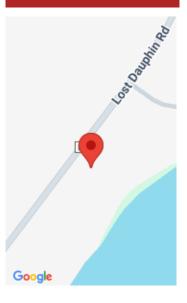

### LOST DAUPHIN ROAD, WRIGHTSTOWN, WI, 54180

https://www.adashunjones.com

#### LOST DAUPHIN Road, WRIGHTSTOWN, WI, 54180

First time offered, .98 acre buildable lot with 125' of prime Fox River frontage. Ideal location for your dream home offering stunning waterfront views. Level building site with slight slope to the riverfront would make for a great walk-out home location. All utilities including municipal sewer and water available underground and at road. Easy access...