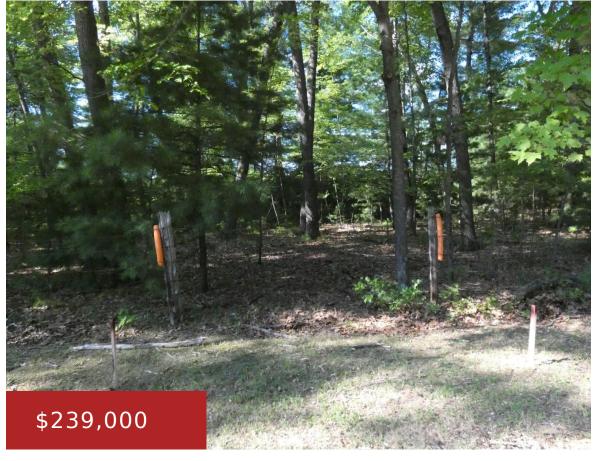

## **LOON LAKE CIRCLE 3, SHAWANO, WI, 54166**

https://www.adashunjones.com

LOON LAKE Circle 3, Shawano, WI, 54166

Perfect Seclusion! 2.58 Acres and over 370 ft of frontage. Majestic wooded canopy with plenty of choices to build. dense vegetation along the shore. shoreline ft per seller (seller using csm to estimate the shoreline). possible for buyer to further divide this parcel. easy entry point at middle of the lot. There is a trail...