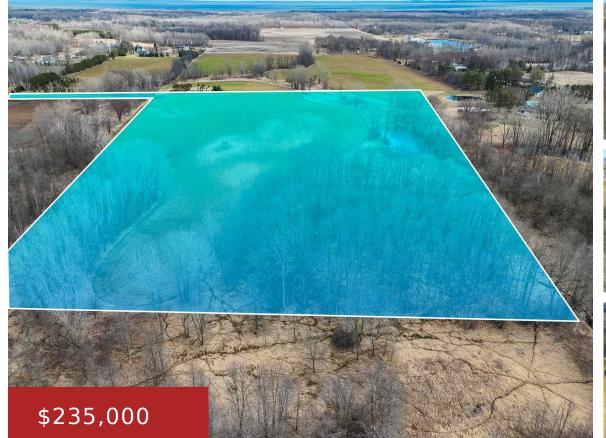

#### LITTLE DOVE Road, LITTLE SUAMICO, WI, 54141

Very hard to find private approximately 26 acre parcel minutes from Green Bay! Perfect to develop or build your new home! Future road is marked leading to land. Seller will have land surveyed. Land is currently planted, owner has the right to harvest all crops by the end of July, 2025. Please do not walk...