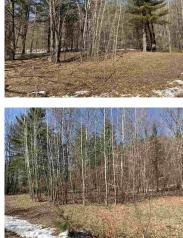

## LIME RIDGE ROAD 35, SHAWANO, WI, 54166-0000

https://www.adashunjones.com

LIME RIDGE Road 35, Shawano, WI, 54166-0000

Building site in a beautiful subdivision just minutes from Shawano with many of the utilites at the lot line.