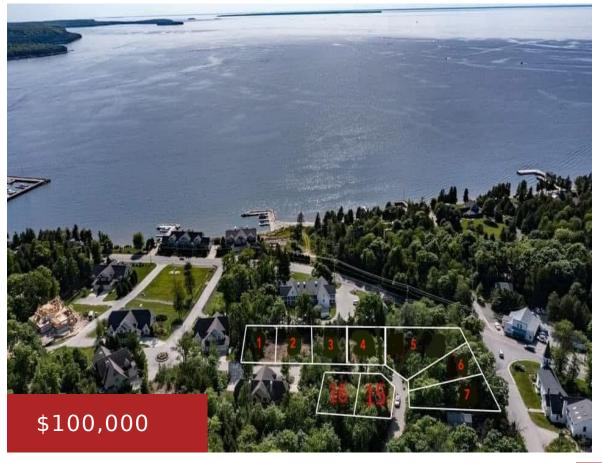

## **LIBERTY PARK CIRCLE, SISTER BAY, WI, 54234**

https://www.adashunjones.com

LIBERTY PARK Circle, SISTER BAY, WI, 54234

Perched on a scenic .14-acre lot, this stand-alone condo lot offers breathtaking panoramic views of Green Bay, perfectly capturing the charm of Sister Bay in the heart of Door County. Tucked within a tranquil enclave, the property blends privacy with accessibility, just moments from the village's vibrant waterfront, dining, and boutique shops. Designed for serenity...