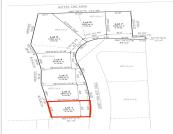

## **LIBERTY PARK CIRCLE, SISTER BAY, WI, 54234**

https://www.adashunjones.com

LIBERTY PARK Circle, SISTER BAY, WI, 54234

Perched on a scenic .14-acre lot, this stand-alone condo lot offers breathtaking panoramic views of Green Bay, perfectly capturing the charm of Sister Bay in the heart of Door County. Tucked within a tranquil enclave, the property blends privacy with accessibility, just moments from the village's vibrant waterfront, dining, and boutique shops. Designed for serenity...