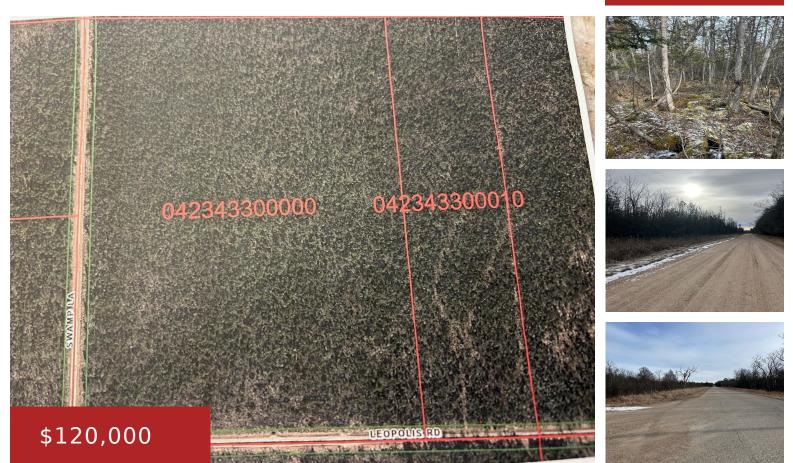

#### LEOPOLIS, LEOPOLIS, WI, 54948

https://www.adashunjones.com

30 acres of swamp land in the Town of Seneca, Shawano County. This parcel is just North East of Tigerton WI and offers a rare blend of natural beauty and outdoor adventure, making it an ideal for deer hunters. Property contains soft maple, cedar, and pine trees. The property offers frontage on Swamp and Leopolis... Land
Recreational,Vacant Land/Acreage
Closed