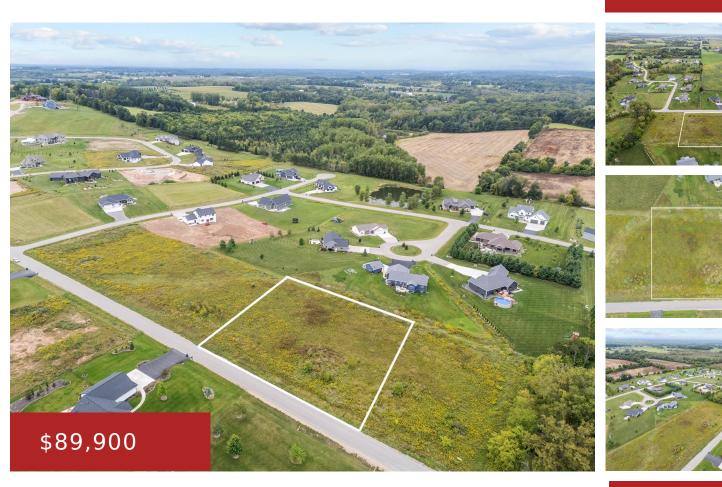

#### LEDGEVIEW Terrace, HORTONVILLE, WI, 54944

Time to Build your Dream Home! Beautiful lot located in Grandview Terrace Subdivision. This 1.24 acre offers a great place to build your home with auxiliary building. Level lot with great set up for enjoying sunsets in the backyard! Subdivision offers stunning views and a rural setting. Lot Lines on Pictures are approximate.