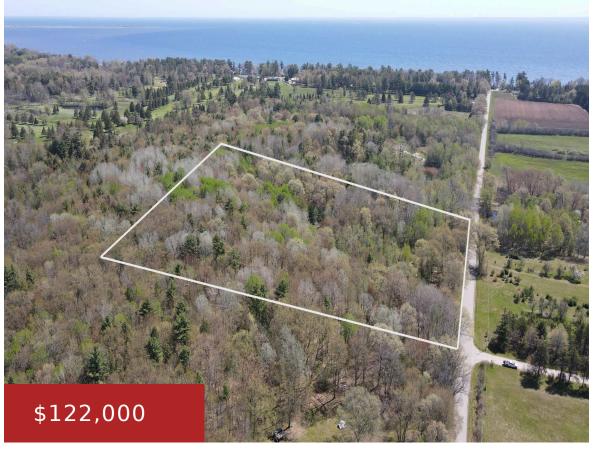

### **LEAF ROAD, MARINETTE, WI, 54143**

https://www.adashunjones.com

LEAF Road, MARINETTE, WI, 54143

Buildable 15.29-Acre Lot – Prime Location Near Bay of Green Bay & Little River Country Club Discover the perfect blend of tranquility and convenience with this beautiful 15.29-acre buildable lot located just off Leaf Road in scenic Marinette County, Wisconsin. Situated just south of town, this property offers a rare opportunity to build your dream...