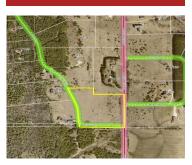

## \$139,900

Gorgeous 6 AC quintessential Door County "Meadow" lot ready for your dream home! Last available lot surrounded by fine homes in the intimate "Woods at Hibbards Creek" Subdivision. Gently sloping lot offering 360-degree meadow views & potential exposed lower level. Cedars & spreading Junipers dot the landscape, but the lot is open enough to limit...