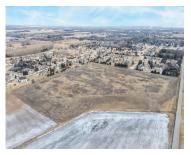

# \$1,100,000

Located in the highly desirable Town of Clayton is where you will find this potential development land of approximately 34.15 +/- acres. Take Larsen Rd out of Neenah and across from Clayton Park you will find it. Voyager Drive ends along the East side of the property. This parcel is already zoned R-2 Suburban Residential...