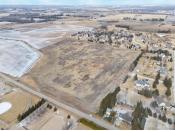

# \$1,100,000

Located in the highly desirable Town of Clayton is where you will find this potential development land of approximately 34.15 +/- acres. Take Larsen Rd out of Neenah and across from Clayton Park you will find it. Voyager Drive ends along the East side of the property. This parcel is already zoned R-2 Suburban Residential...