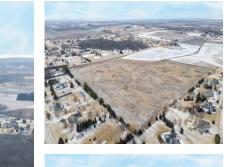

# \$1,100,000

Located in the highly desirable Town of Clayton is where you will find this potential development land of approximately 34.15 +/- acres. Take Larsen Rd out of Neenah and across from Clayton Park you will find it. Voyager Drive ends along the East side of the property. This parcel is already zoned R-2 Suburban Residential...