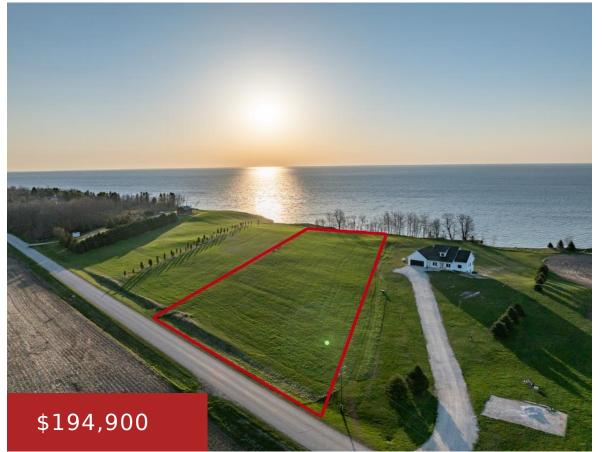

### **LAKEVIEW DRIVE, KEWAUNEE, WI, 54216**

https://www.adashunjones.com

Build your dream home on this almost 3 acre lot with 800 ft of shared Lake Michigan frontage! Access is directly at the back of the property (stair access and maintenance is shared between 4 owners). Great location just 25 minutes to Green Bay and close to Door County!