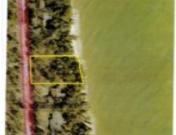

## LAKESHORE ROAD, STURGEON BAY, WI, 54235

https://www.adashunjones.com

LAKESHORE Road, STURGEON BAY, WI, 54235

WHAT A VIEW! Gorgeous 1/3 acre lot on Lake Michigan! Enjoy the lake and all that Door County has to offer...

## Anne

Preferred Properties Of FdI, Inc.

- Land
- Residential,Vacant Land/Acreage
- Closed

**Features** 

GarageYN: No AttachedGarageYN: No

FireplaceYN: No PoolPrivateYN: No

Lot Features: Rectangular Lot Utilities: None