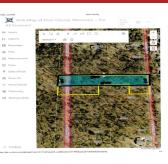

## LAKESHORE ROAD, STURGEON BAY, WI, 54235

https://www.adashunjones.com

Approx 100×500 ft lot that is located across the street from Lake Michigan. Has frontage on Lakeshore Rd AND N Cave Point. Enjoy everything Door County has to offer!