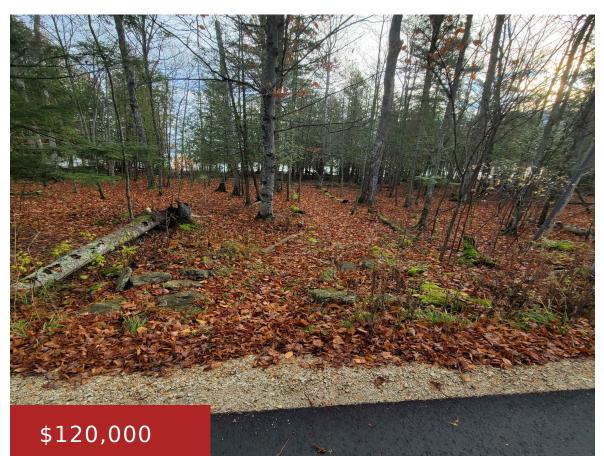

## LAKESHORE ROAD, STURGEON BAY, WI, 54235

https://www.adashunjones.com

Approx 100×500 ft lot that is located across the street from Lake Michigan. Has frontage on Lakeshore Rd AND N Cave Point. Enjoy everything Door County has to offer!