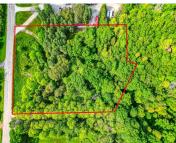

## LAKESHORE ROAD, KEWAUNEE, WI, 54216

https://www.adashunjones.com

LAKESHORE Road, KEWAUNEE, WI, 54216

Wooded 2.564-acre parcel just one lot off Lake Michigan on scenic Lakeshore Rd. While it doesn't offer direct water access, enjoy the lake breezes and peaceful setting just a short drive from downtown Kewaunee. Zoned A-2, this property offers potential for a rural residence, hobby farm, or retreat. Buyers to verify all uses. A recent...