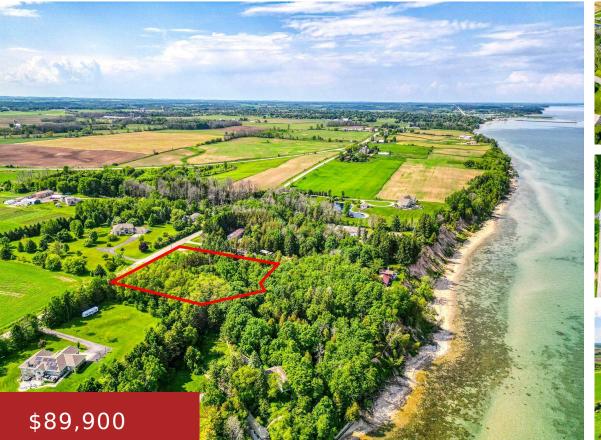

## LAKESHORE ROAD, KEWAUNEE, WI, 54216

https://www.adashunjones.com

LAKESHORE Road, KEWAUNEE, WI, 54216

Wooded 2.564-acre parcel just one lot off Lake Michigan on scenic Lakeshore Rd. While it doesn't offer direct water access, enjoy the lake breezes and peaceful setting just a short drive from downtown Kewaunee. Zoned A-2, this property offers potential for a rural residence, hobby farm, or retreat. Buyers to verify all uses. A recent...