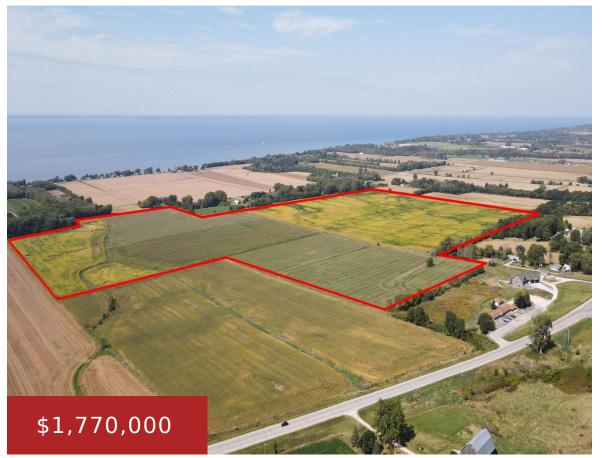

## LAKESHORE DRIVE, STOCKBRIDGE, WI, 53014

https://www.adashunjones.com

Online auction from September 16th to October 9th. 154+/- acres of ag land with 145.14 acres tillable. Parcel #10817, 10819, 10821, 10827, 10830. Deed restriction to be added to sale – "Wind Turbines are restricted from being placed on this property at any time in the future". Closing to be scheduled for January 3, 2025.