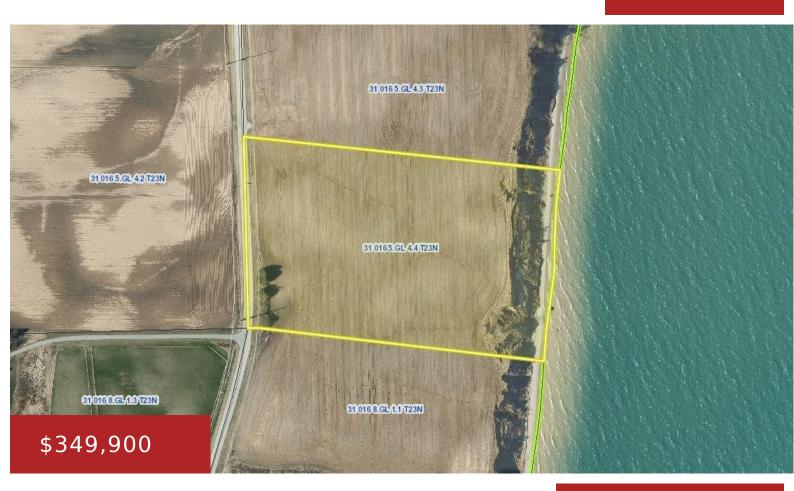

#### LAKESHORE DRIVE, KEWAUNEE, WI, 54216-0000

https://www.adashunjones.com

475 feet of beautiful Lake Michigan bluff frontage!! Over 9 acres!! Currently used as agricultural, will make a phenomenal building site!! Construct your dream home with panoramic water views.