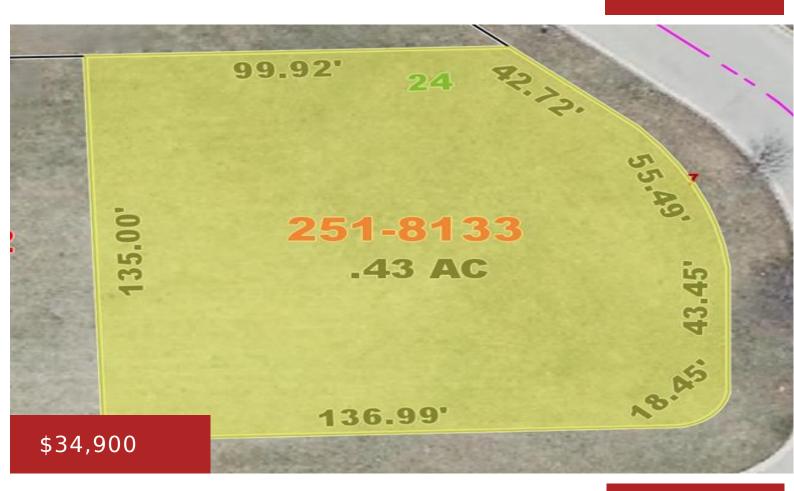

### **LAKE PARK DRIVE, MARINETTE, WI, 54143**

https://www.adashunjones.com

Tired of being runner up in the housing market race? Build your dream home here at Lake Park Estates – A Newer subdivision in the heart of Marinette.

#### **Features**

GarageYN: No AttachedGarageYN: No

FireplaceYN: No PoolPrivateYN: No

Lot Features: City Lot Utilities: Cable Available, Electricity Available, High Speed Internet, Gas

**Tax Amount:** 582.1