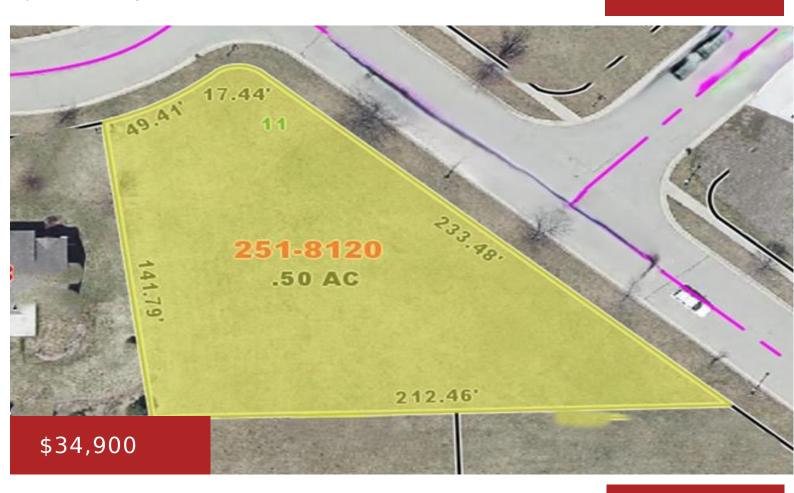

### LAKE PARK DRIVE, MARINETTE, WI, 54143

https://www.adashunjones.com

Tired of being runner up in the housing market race? Build your dream home here at Lake Park Estates – A Newer subdivision in the heart of Marinette.

#### **Features**

GarageYN: No AttachedGarageYN: No

FireplaceYN: No PoolPrivateYN: No

Lot Features: City Lot Utilities: Cable Available, Electricity Available, High Speed Internet, Gas

**Tax Amount:** 619.12