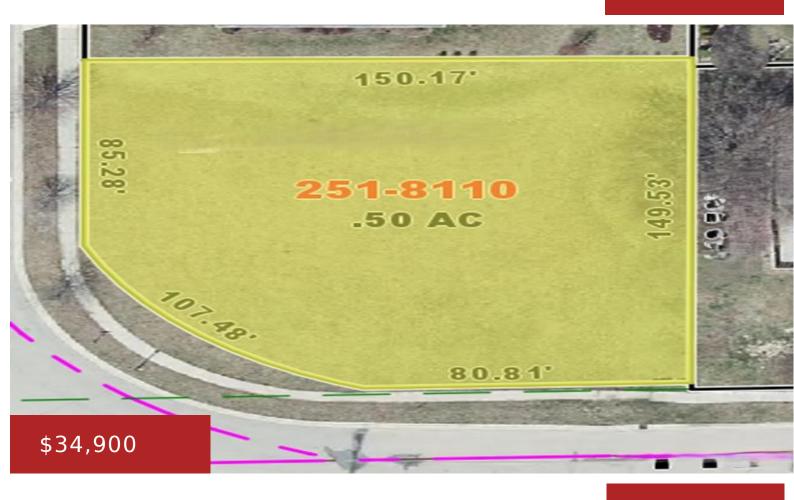

## LAKE PARK DRIVE, MARINETTE, WI, 54143

https://www.adashunjones.com

Tired of being runner up in the housing market race? Build your dream home here at Lake Park Estates – A Newer subdivision in the heart of Marinette.

#### **Features**

GarageYN: No AttachedGarageYN: No

FireplaceYN: No PoolPrivateYN: No

Lot Features: City Lot Utilities: Cable Available, Electricity Available, High Speed Internet, Gas

**Tax Amount:** 617.43