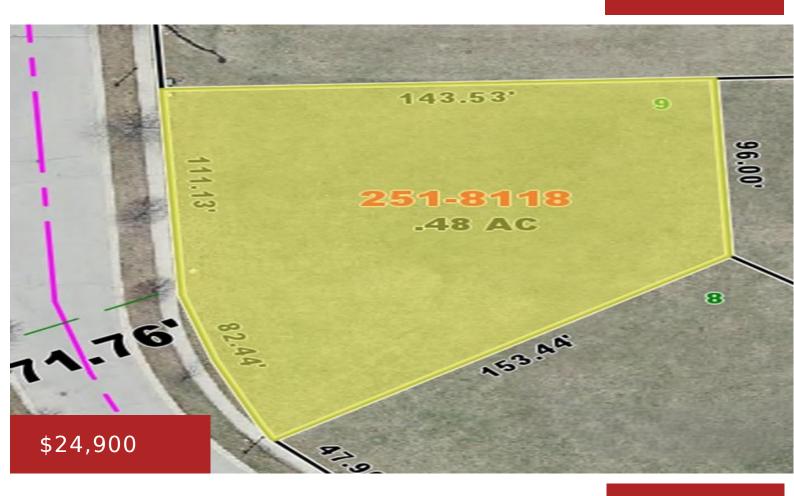

## LAKE PARK DRIVE, MARINETTE, WI, 54143

https://www.adashunjones.com

Tired of being runner up in the housing market race? Build your dream home here at Lake Park Estates – A Newer subdivision in the heart of Marinette.

#### **Features**

GarageYN: No AttachedGarageYN: No

FireplaceYN: No PoolPrivateYN: No

Lot Features: City Lot Utilities: Cable Available, Electricity Available, High Speed Internet, Gas

**Tax Amount:** 610.71