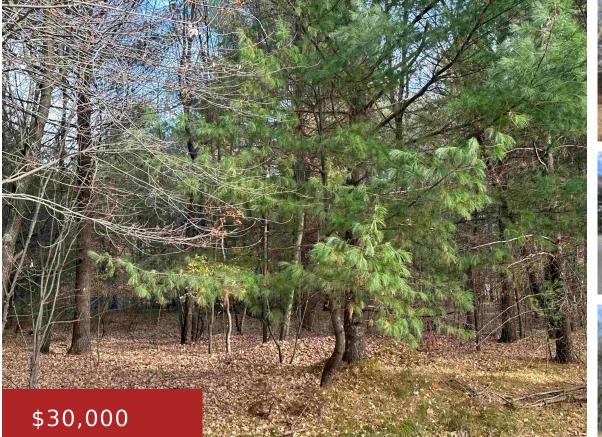

#### LAKE DRIVE 32, SHAWANO, WI, 54166

https://www.adashunjones.com

Beautifully wooded .45 acre building lot, very near to County Park, boat landing, golf course, dining and more. Electric, cable, natural gas, municipal water and sewer available.

#### Features

GarageYN: No FireplaceYN: No Lot Features: Level, Wooded Tax Amount: 121.38 AttachedGarageYN: No PoolPrivateYN: No Utilities: Cable Available, Electricity Available, Gas