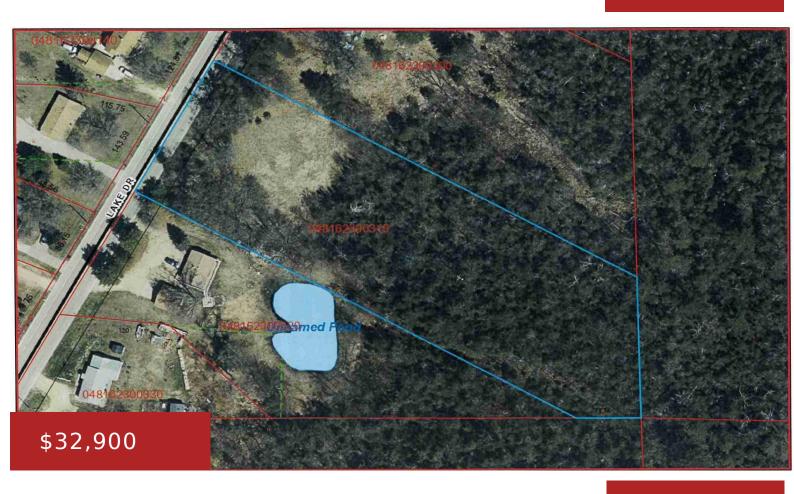

## **LAKE DRIVE 1, SHAWANO, WI, 54166-1482**

https://www.adashunjones.com

Ideal building site with room for all kinds of recreational activities. Great hunting. Note: Seller suggests a slab vs. a basement due to extensive concrete fill.

Lot Features: Rolling Slope, Wetlands,

Wooded

**Tax Amount: 195.13** 

AttachedGarageYN: No

PoolPrivateYN: No

Utilities: Cable Available, Electricity Available, Gas,

Telephone Line

**Amenities** 