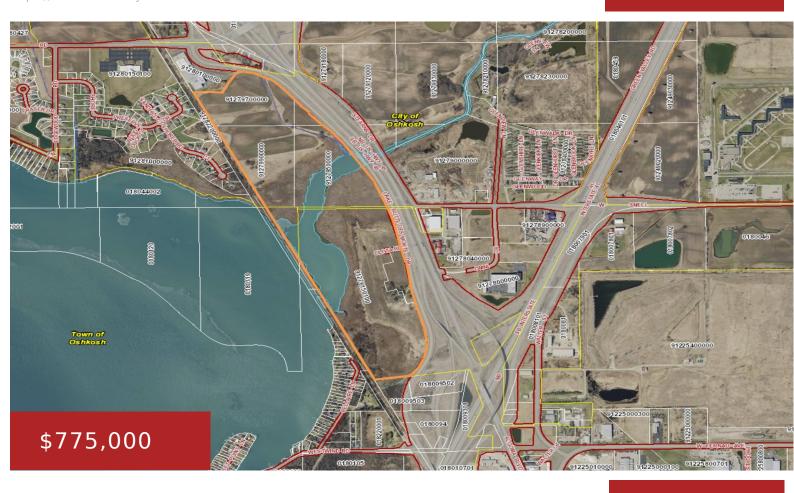

## LAKE BUTTE DES MORTS DRIVE, OSHKOSH, WI, 54904-0000

https://www.adashunjones.com

LAKE BUTTE DES MORTS Drive, OSHKOSH, WI, 54904-0000

68+ acres along US HWY 45 just off I-41 interchange. Located in the City of Oshkosh next to other apartment developments, this is located in the next section of the city for development. Some wetlands but about 50 acres ready for apartments, housing, retail, or your next project. Sewer and water at the site ready...