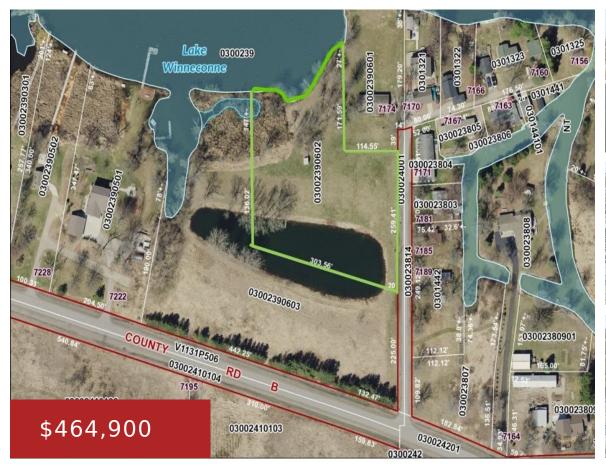

## LABELLE SHORE ROAD, WINNECONNE, WI, 54986

https://www.adashunjones.com

LABELLE SHORE Road, WINNECONNE, WI, 54986

Your waterfront dream starts here! 200+ feet of water Frontage! Discover the epitome of luxury living with this exquisite high-end vacant land waterfront property. The canvas is blank, and the possibilities are infinite! Nestled in the embrace of nature and overlooking beautiful Lake Winneconne, this opportunity beckons you to turn your vision into reality! Seller...

## **Amenities**

Waterfront available: Yes Water Body Name: Winneconne

Water Source: No Water Sewer: None