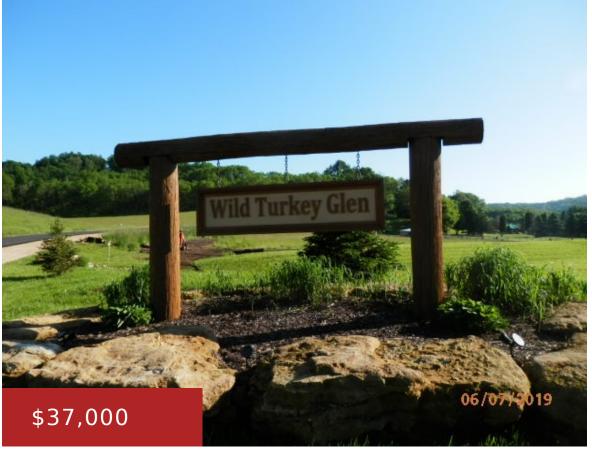

## L9 WILD TURKEY LANE, RICHLAND, WI, 53581

https://www.adashunjones.com

L9 Wild Turkey Lane, Richland, WI, 53581

WILD TURKEY GLEN: Richland Center's newest subdivision featuring 1+ acre

lots with views of the countryside, choices include level to gentle sloping lots with East, West and South facing exposure, new blacktop cul-du-sac road. Located just outside the City limits past Quail Run Golf Course off of County