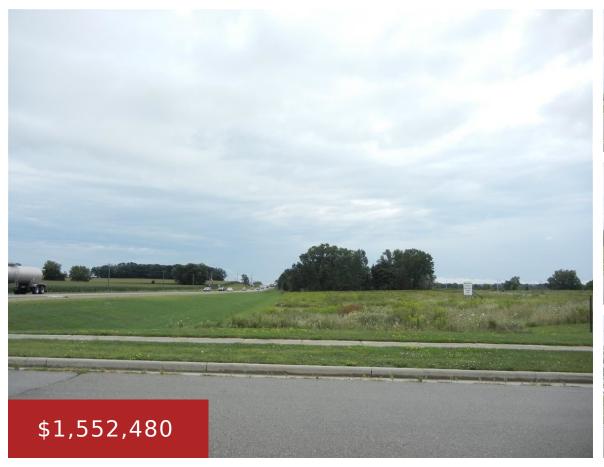

#### **L9 LIUNA WAY, DEFOREST, WI, 53532**

https://www.adashunjones.com

Backs to the "Cherokee Marsh Conservancy" and a part of the back portion of the lot is "Wet Lands" designation. Great location for Off/warehouse, retail, etc. Easy access to I90/39 and STH 19.