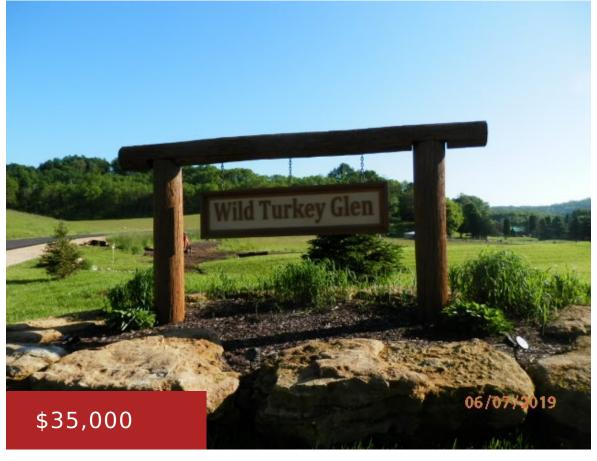

## L7 WILD TURKEY LANE, RICHLAND, WI, 53581

https://www.adashunjones.com

L7 Wild Turkey Lane, Richland, WI, 53581

WILD TURKEY GLEN: Richland Center's newest subdivision featuring 1+ acre

lots with views of the countryside, choices include level to gentle sloping lots with East, West and South facing exposure, new blacktop cul-du-sac road. Located just outside the City limits past Quail Run Golf Course off of County