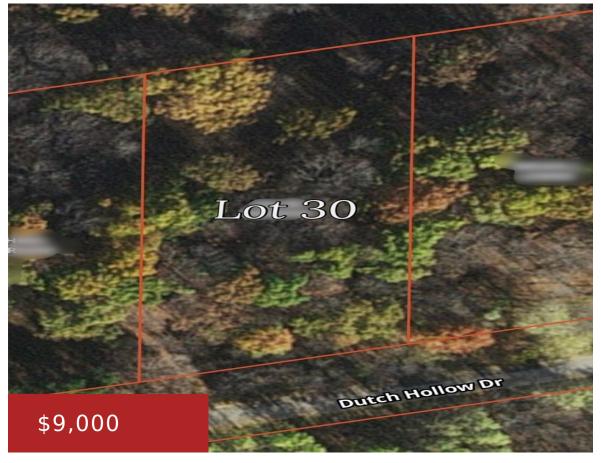

## L30 DUTCH HOLLOW DRIVE, WOODLAND, WI, 53941

https://www.adashunjones.com

L30 Dutch Hollow Drive, Woodland, WI, 53941

Have you been looking for the perfect location for your dream home? This is it. Dutch Hollow Lake is that needle in a haystack you just haven't seemed to be able to find. This lot is picturesque with beautiful grown trees and bountiful views. Bring your builder and plant your roots in this amazing neighborhood....