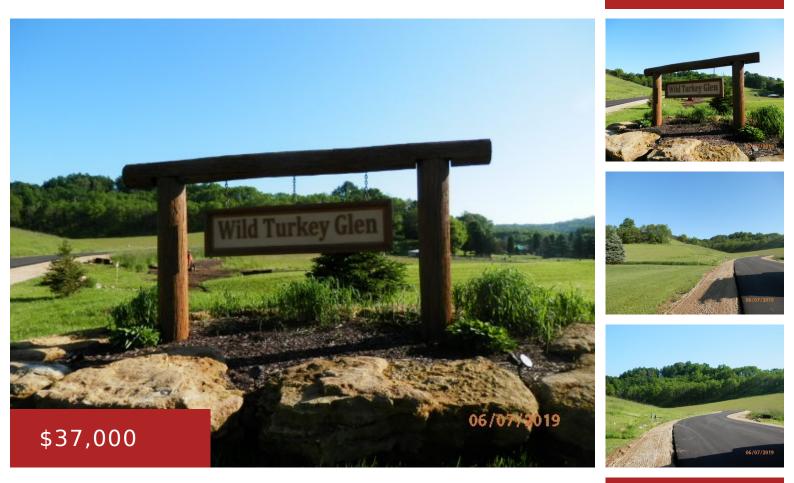

#### L2 WILD TURKEY LANE, RICHLAND, WI, 53581

https://www.adashunjones.com

L2 Wild Turkey Lane, Richland, WI, 53581

WILD TURKEY GLEN: Richland Center's newest subdivision featuring 1+ acre lots with with views of the countryside, choices include level to gentle sloping lots with East, West and South facing exposure, new blacktop cul-du-sac road. Located just outside the City limits past Quail Run Golf Course off of County Hwy Y. Be the first and... • Single family