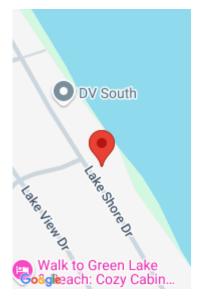

### L2 BLK 3 LAKESHORE DRIVE, GREEN LAKE, WI, 54941

https://www.adashunjones.com

L2 Blk 3 Lakeshore Drive, Green Lake, WI, 54941

Lovely Flat lot on Western Shore of Big Green Lake ... Located in the Green Lake Terrace it offers a sense of real community – This very special lot offers you magnificent full lake views, your very own pier to swim, fish or just plan relax and a flawless flat lawn to the water's edge....