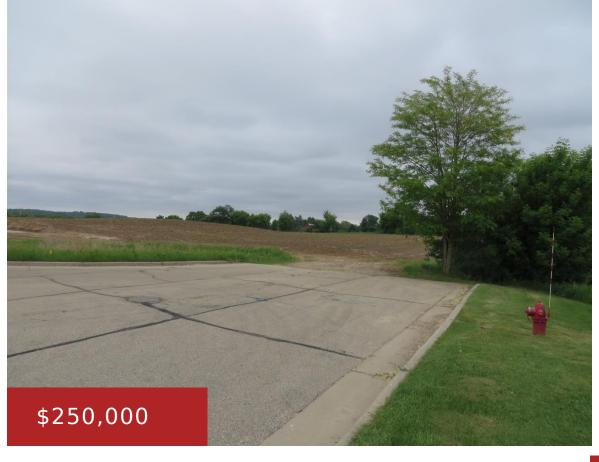

## L2 6 AC COMMERCIAL AVENUE, GREEN LAKE, WI, 54941

https://www.adashunjones.com

L2 6 Ac Commercial Avenue, Green Lake, WI, 54941

6 Acre Green Lake commercial land in high traffic location with good visibility. Terrain is relatively high, open and rolling. Commercial Ave and major utilities will need to be extended to service this property. Property is zoned CB-2 Commercial Business. Seller will divide and sell off smaller parcels at price of \$49,000 per acre.