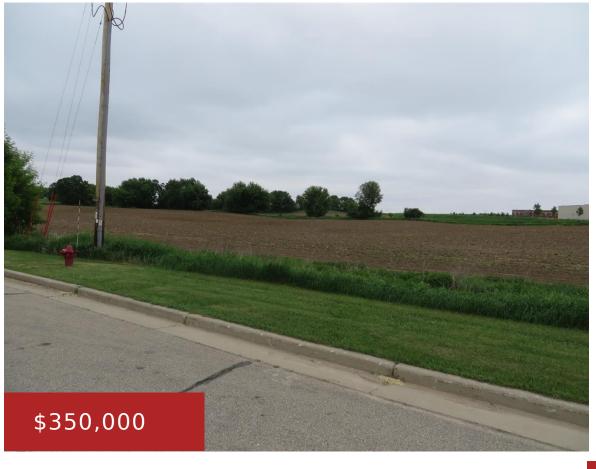

## L2 10 AC COMMERCIAL AVENUE, GREEN LAKE, WI, 54941

https://www.adashunjones.com

L2 10 Ac Commercial Avenue, Green Lake, WI, 54941

10 Acre Green Lake commercial land in high traffic location with good visibility. Terrain is relatively high, open and rolling. Commercial Ave and major utilities will need to be extended to service this property. Property is zoned CB-2 Commercial Business. Seller will divide and sell off smaller parcels at price of \$49,000 per acre.