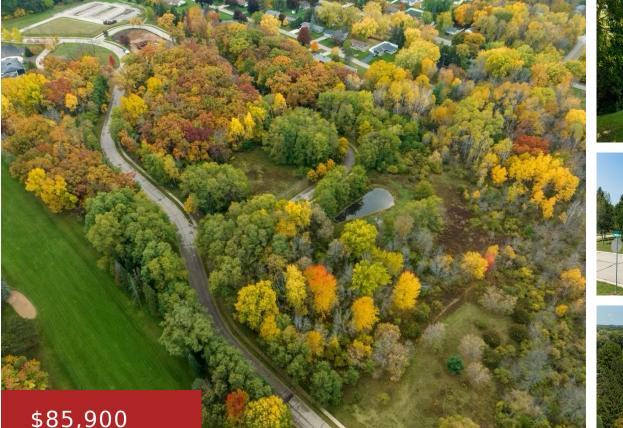

### \$85,900

Evensong Estates is Green Lake's newest subdivision set amongst areas of mature hardwood trees and beautiful meadows. Located right in the heart of downtown Green Lake boasting nineteen (19) residential lots having approximately one half acre each in size. Big Green Lake boat slip rentals are available while supplies last. Lots are within walking distance...