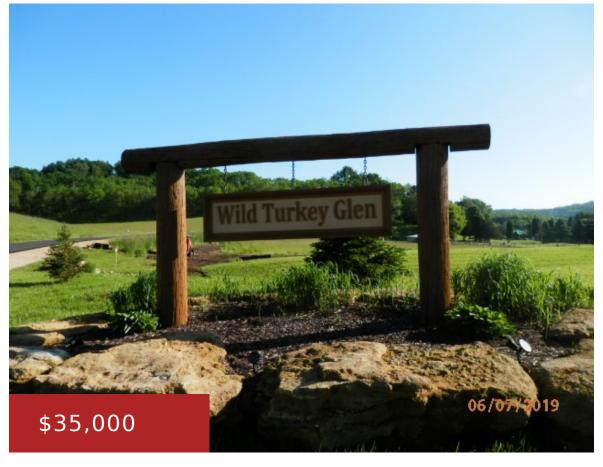

## L1 WILD TURKEY LANE, RICHLAND, WI, 53581

https://www.adashunjones.com

L1 Wild Turkey Lane, Richland, WI, 53581

WILD TURKEY GLEN: Richland Center's newest subdivision featuring 1+ acre

lots with views of the countryside, choices include level to gentle sloping lots with East, West and South facing exposure, new blacktop cul-du-sac road. Located just outside the City limits past Quail Run Golf Course off of County