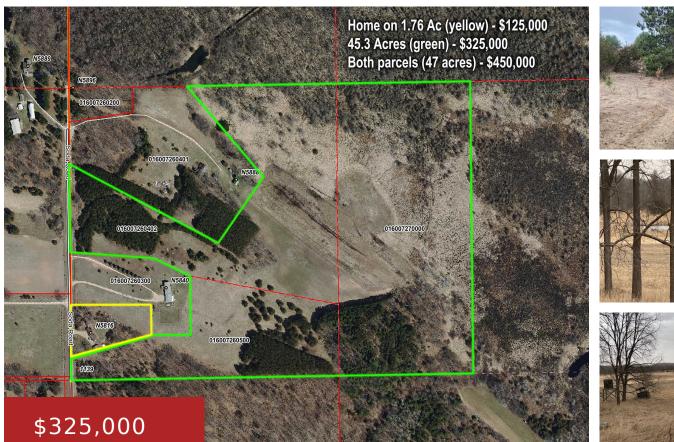

## L1 SODA ROAD, PRINCETON, WI, 54968

https://www.adashunjones.com

3 parcels comprising of 45 acres of hunting land: wooded, rolling hills, wetlands, and a food plot. Very good deer and turkey hunting. Located on a dead end paved road with a possible building site. Includes parcel #s 016-00726-0402, 016-00727-0000, and 016-00726-0500. There is an additional year-round manufactured home with 2 car garage for sale...