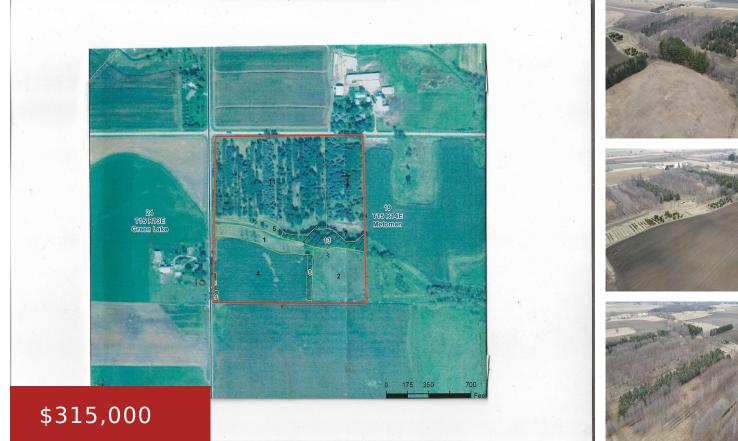

## L1 SEARLE ROAD, METOMEN, WI, 53931

https://www.adashunjones.com

L1 Searle Road, Metomen, WI, 53931

38 acre tree farm that is being offered for the first time in 20 years. Great locations on the property to build home/storage shed. Property has pasture, tillable and wooded acreage. Property would make an outstanding hobby farm. Excellent deer hunting. Approximately 2,000 trees on the property. Located 2 miles from Fairwater at the SE...