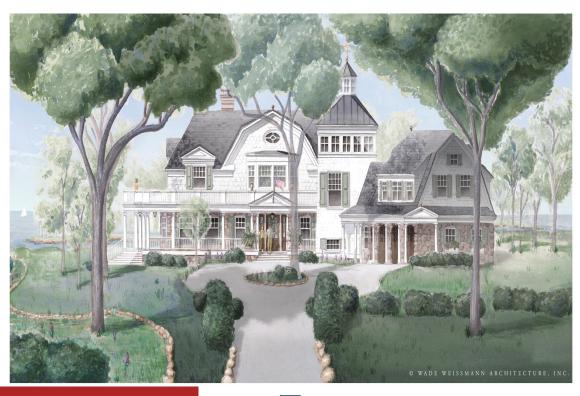

### \$3,000,000

Rare opportunity to own an extraordinary vacant lot on Green Lake in Wisconsin. With 150 feet of flat frontage, your dream oasis awaits. This exclusive property offers bridge to your private island and a marina location for boating enthusiasts. Enjoy stunning sunset views from this prime lot located on the east end of the lake.