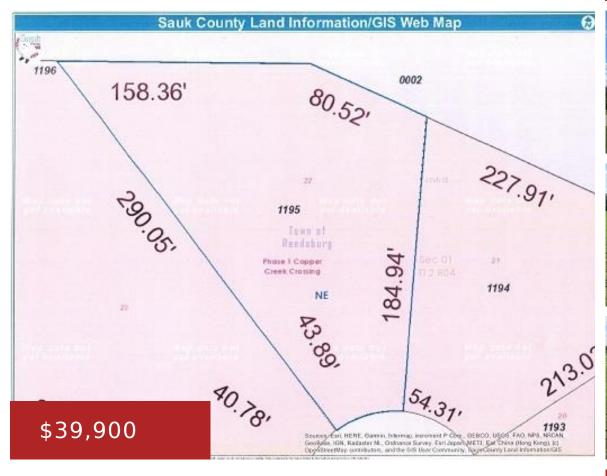

## L 22 GOLD RUSH COURT, REEDSBURG, WI, 53959

https://www.adashunjones.com

L 22 Gold Rush Court, Reedsburg, WI, 53959

Only 2 lots left on Gold Rush Court, don't miss your opportunity to own this lot with wooded/hill back drop. One of the biggest lots left with 30,056 SqFt, all utilities are underground in front of the lot, it will require a separate well and septic. No houses can be built behind this lot as...