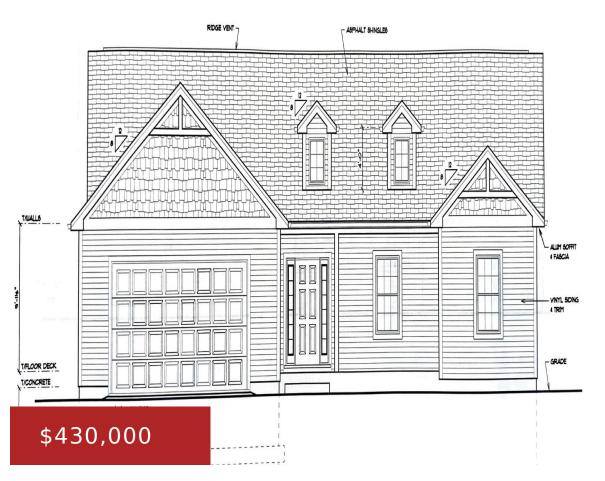

## L 21-22 ROAD 3, MILTON, WI, 53534

https://www.adashunjones.com

Build to suit home built by Juern Construction Co. Welcome home to your new build home with quality craftsmanship! The home features an open floor plan that flows effortlessly and majestic cathedral ceilings that create a grand impression. The fireplace and deck will make creating family memories a breeze. Details of home can be modified...

**Alona Owens**Century 21 Affiliated

- 3 beds
- 2 baths
- Res
- Active
- 1927 sq ft

**Features** 

GarageYN: Yes AttachedGarageYN: Yes

FireplaceYN: No PoolPrivateYN: No

**Features:** Accessible Bedroom, Accessible Full Bath, Accessible Hallway(s), Kitchen Island, Main

## **Building Details**

NewConstructionYN: No Heating: Forced Air,

Natural Gas

**Above Grade Finished Area, sq ft:** 

Basement: Bath/Stubbed, Concrete, Full, Full Size Windows/Exposed Exterior material: Vinyl