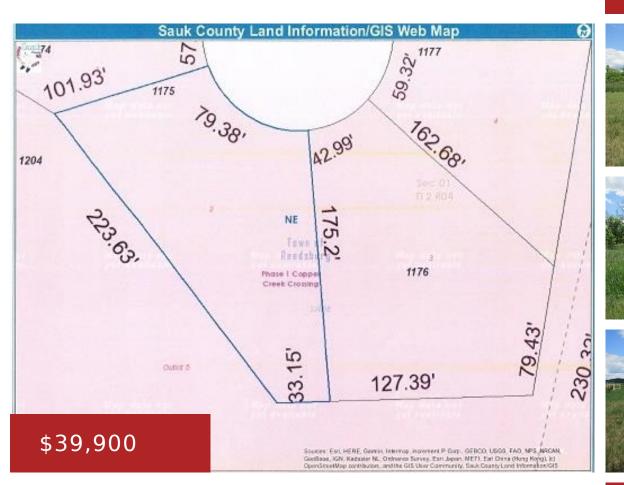

### L 2 COPPER COURT, REEDSBURG, WI, 53959

https://www.adashunjones.com

L 2 Copper Court, Reedsburg, WI, 53959

Last lot available on Copper Court cul-de-sac and next to Copper Creek. Come enjoy this 19,166 SqFt lot to build your dream home on, all utilities are underground to front of the lot it will requires a separate well and septic. This subdivision is just on the outskirts of town close to the newest grade...

### Features

| GarageYN: No             | AttachedGarageYN: No                                                                                                    |
|--------------------------|-------------------------------------------------------------------------------------------------------------------------|
| FireplaceYN: No          | PoolPrivateYN: No                                                                                                       |
| Lot Features: Cul-De-Sac | <b>Utilities:</b> Natural Gas Available, Electricity Available, Phone Available, Cable Available, Underground Utilities |
| <b>Tax Year:</b> 2023    | Tax Amount: 327                                                                                                         |
| Inclusions: N/A          |                                                                                                                         |