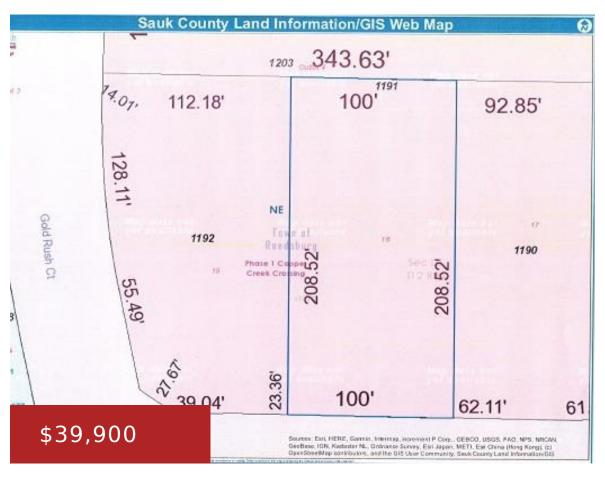

## L 19 COPPER CREEK WAY, REEDSBURG, WI, 53959

https://www.adashunjones.com

L 19 Copper Creek Way, Reedsburg, WI, 53959

Corner lot with great views, this lot is just under a half-acre with 21,344 SqFt, all utilities are underground in front of the lot, it will require a separate well and septic. No houses can be built behind this lot as it is an out-lot of the Subdivision. This subdivision is just on the outskirts...