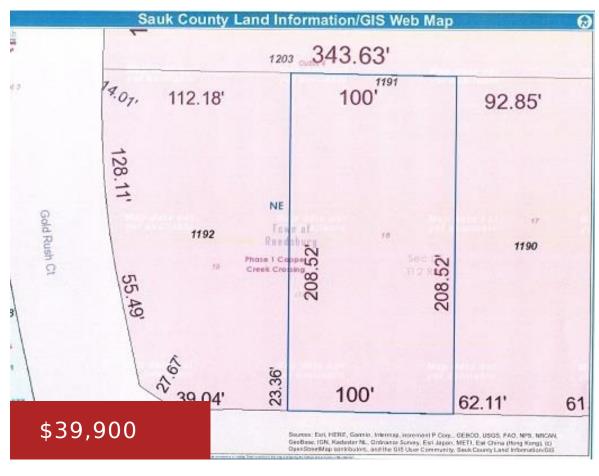

## L 18 COPPER CREEK WAY, REEDSBURG, WI, 53959

https://www.adashunjones.com

L 18 Copper Creek Way, Reedsburg, WI, 53959

This lot is just under a half-acre with 20,909 SqFt, all utilities are underground in front of the lot, it will require a separate well and septic. No houses can be built behind this lot as it is an out-lot of the Subdivision. This subdivision is just on the outskirts of town close to the...

- Duplex,Single family
- Active

Karen Judd Judd Realty, LLC

**Features** 

GarageYN: No AttachedGarageYN: No

FireplaceYN: No PoolPrivateYN: No

Lot Features: Cul-De-Sac Utilities: Natural Gas Available, Electricity Available, Phone

Available, Cable Available, Underground Utilities

Tax Year: 2023 Tax Amount: 2

Inclusions: N/A

## **Amenities**

Waterfront available: No Water Source: Well required, None

**Sewer:** Septic Needed, None