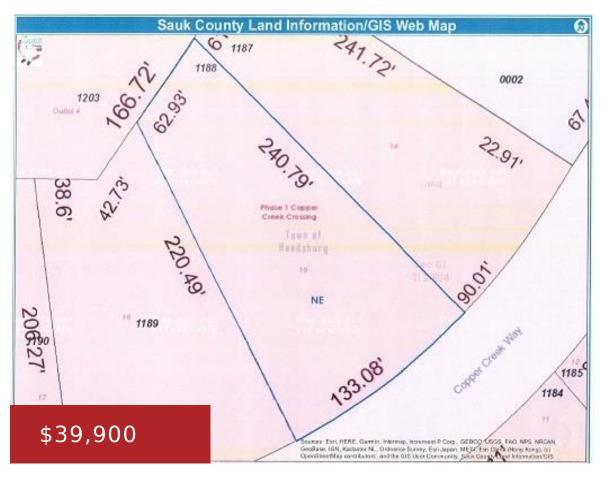

## L 15 COPPER CREEK WAY, REEDSBURG, WI, 53959

https://www.adashunjones.com

L 15 Copper Creek Way, Reedsburg, WI, 53959

- Duplex,Single family Active

This lot is just over a half-acre with 22,216 SqFt, all utilities are underground in front of the lot, it will require a separate well and septic. No houses can be built behind this lot as it is an out lot of the Subdivision. This subdivision is just on the outskirts of town close to...